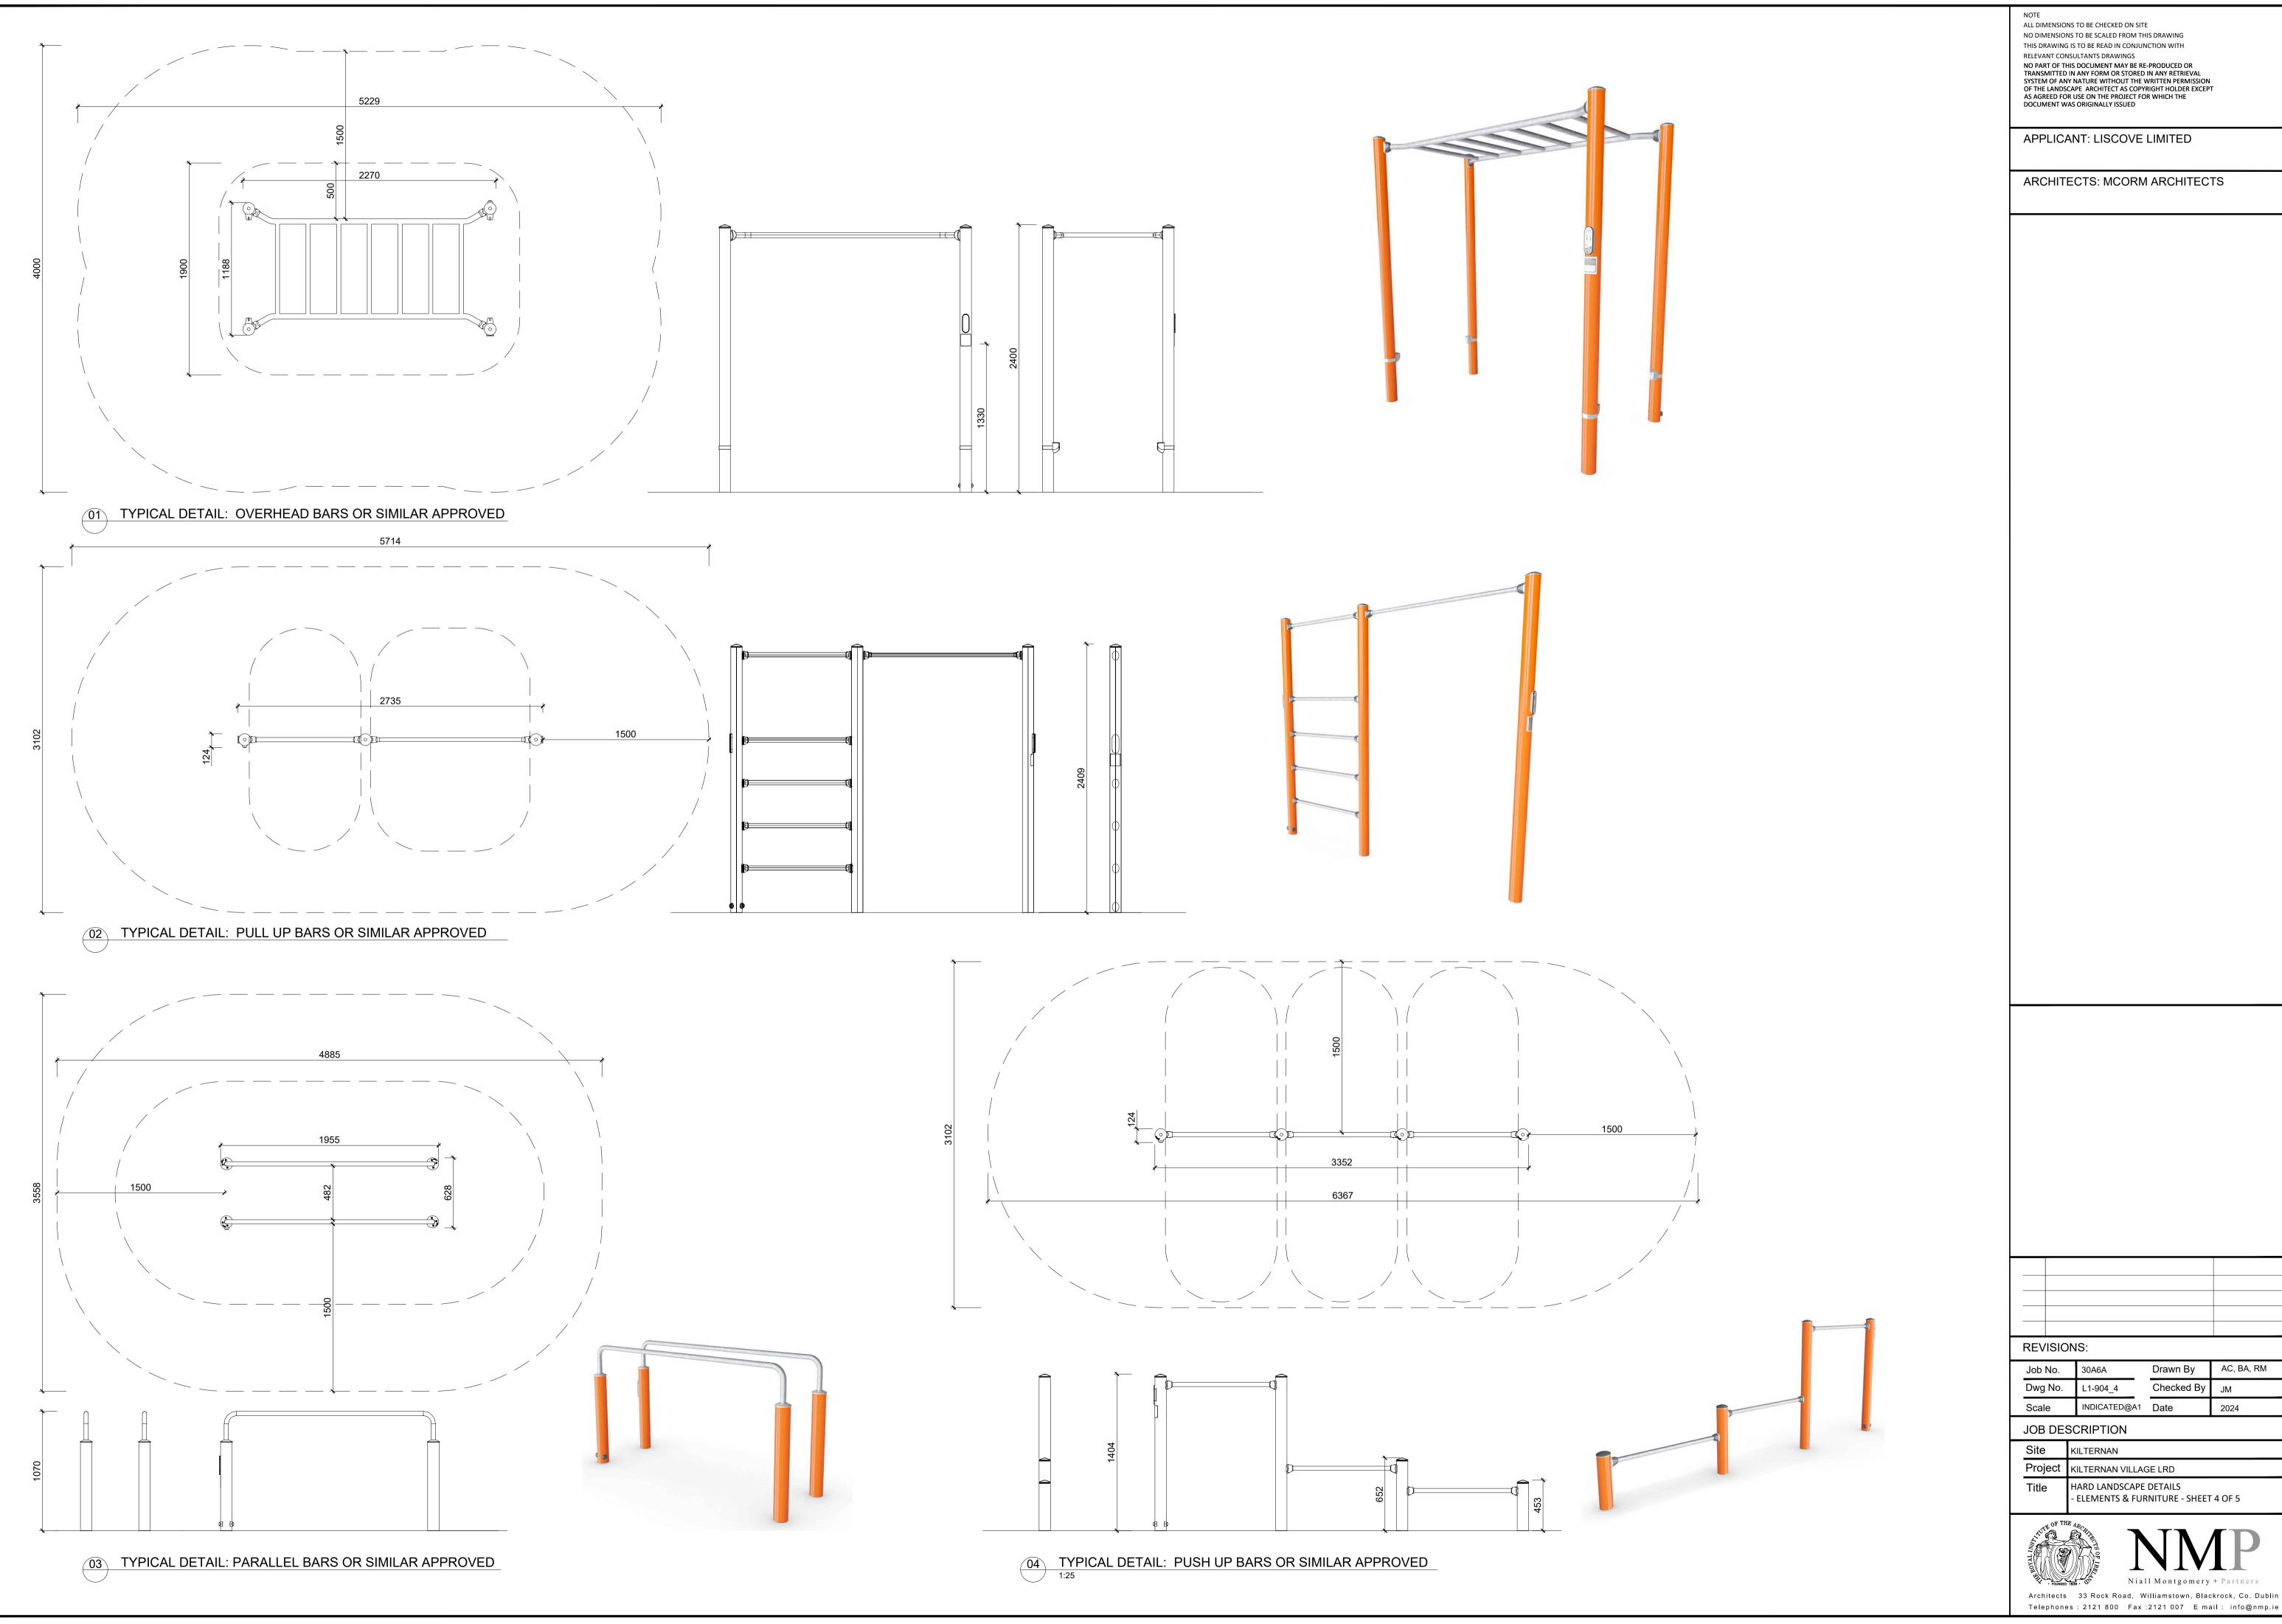

NO DIMENSIONS TO BE SCALED FROM THIS DRAWING THIS DRAWING IS TO BE READ IN CONJUNCTION WITH RELEVANT CONSULTANTS DRAWINGS

NO PART OF THIS DOCUMENT MAY BE RE-PRODUCED OR
TRANSMITTED IN ANY FORM OR STORED IN ANY RETRIEVAL
SYSTEM OF ANY NATURE WITHOUT THE WRITTEN PERMISSION
OF THE LANDSCAPE ARCHITECT AS COPYRIGHT HOLDER EXCEPT
AS AGREED FOR USE ON THE PROJECT FOR WHICH THE
DOCUMENT WAS ORIGINALLY ISSUED

| 000 110.        | 3071071      | Biawii By  | ,    |
|-----------------|--------------|------------|------|
| Dwg No.         | L1-904_4     | Checked By | JM   |
| Scale           | INDICATED@A1 | Date       | 2024 |
| IOR DESCRIPTION |              |            |      |

HARD LANDSCAPE DETAILS - ELEMENTS & FURNITURE - SHEET 4 OF 5